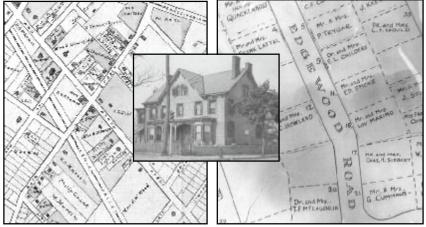

# Grimstead Room Offers View of the Past

The Metuchen-Edison Historical Society's Grimstead Room, located in the Metuchen Public Library, contains a multitude of resources that can assist Metuchen and Edison area homeowners research the histories of their houses. Some of these resources include historic maps, thousands of early photographs, telephone and address directories, real estate prospectus booklets from the turn of the century, and local history research subject files. Shown here and on Page 3 are samples of the available resources. Fund raising efforts are currently underway to assist with making these resources more accessible, and plans are in progress to utilize them in a workshop to be held this spring (see below).

Detailed views of the 1876 W.C. Dripps Map of Metuchen (left) and a mid-twentieth century development map of the Oak Hills Association in Edison (right). The 1932 Grimstead photograph at center is of the northwest corner of Main Street and Amboy Avenue.